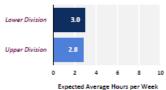

|---------------------------------|-----|
| Internship or Field Experience* | 33% |
| Service-Learning <sup>b</sup>   | 55% |

a. Percentage of faculty responding "Yes" to participation

Preparing for Class

#### **Time Spent Preparing for Class**

These figures report the average weekly class preparation time your faculty expected students to spend, and the average amount of time they perceived students actually spent, in the faculty's selected course sections.





#### Reading and Writing

These figures summarize the number of hours your faculty expected students to spend reading, and the average number of pages of assigned writing, for the faculty's selected course sections.

Note: The number of pages of assigned writing is an estimate calculated from three separate survey questions.





d Average Hours per Week Average Pages of As on Course Reading Writing

FSSE 2016 SNAPSHOT • 1

Percentage of faculty responding that at least "Some" of their courses include a service-learning component

### **FSSE** Results:

- The Faculty Survey of Student Engagement (FSSE) measures faculty expectations of student engagement in educational practices empirically linked with high levels of learning and development. Combined, NSSE and FSSE results can help identify areas of strength as well as aspects of the undergraduate experience that may warrant attention and stimulate discussions on improving teaching, learning, and the quality of students' educational experience.
- FSSE measures various aspects of how faculty spend their time both in and out of the classroom. The reports below gi