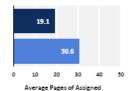

--------------------------------|-----|
| Internship or Field Experience* | 33% |
| Service-Learning <sup>b</sup>   | 55% |

a. Percentage of faculty responding "Yes" to participation

Preparing for Class

#### **Time Spent Preparing for Class**

These figures report the average weekly class preparation time your faculty expected students to spend, and the average amount of time they perceived students actually spent, in the faculty's selected course sections.





#### Reading and Writing

These figures summarize the number of hours your faculty expected students to spend reading, and the average number of pages of assigned writing, for the faculty's selected course sections.

Note: The number of pages of assigned writing is an estimate calculated from three separate survey questions.





d Average Hours per Week Average Pages of As on Course Reading Writing

FSSE 2016 SNAPSHOT • 1

Percentage of faculty responding that at least "Some" of their courses include a service-learning component

### **FSSE** Results:

- The Faculty Survey of Student Engagement (FSSE) measures faculty expectations of student engagement in educational practices empirically linked with high levels of learning and development. Combined, NSSE and FSSE results can help identify areas of strength as well as aspects of the undergraduate experience that may warrant attention and stimulate discussions on improving teaching, learning, and the quality of students' educational experience.
- FSSE measures various aspects of how faculty spend their time both in and out of the classroom. The reports below give