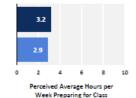

ure summarizes faculty participation in three selected High-Impact Practices in a typical week.

#### Faculty Values for High-Impact Practice Participation



Note: Percentage of faculty responding "Very important" or "Important"

#### **Faculty Participation in High-Impact Practices**

| Research with Faculty*          | 53% |
|---------------------------------|-----|
| Internship or Field Experience* | 33% |
| Service-Learning <sup>b</sup>   | 55% |

a. Percentage of faculty responding "Yes" to participation

Preparing for Class

#### **Time Spent Preparing for Class**

These figures report the average weekly class preparation time your faculty expected students to spend, and the average amount of time they perceived students actually spent, in the faculty's selected course sections.





#### Reading and Writing

These figures summarize the number of hours your faculty expected students to spend reading, and the average number of pages of assigned writing, for the faculty's selected course sections.

Note: The number of pages of assigned writing is an estimate calculated from three separate survey questions.





d Average Hours per Week Average Pages of As on Course Reading Writing

FSSE 2016 SNAPSHOT • 1

Percentage of faculty responding that at least "Some" of their courses include a service-learning component

### **FSSE** Results:

- The Faculty Survey of Student Engagement (FSSE) measures faculty expectations of student engagement in educational practices empirically linked with high levels of learning and development. Combined, NSSE and FSSE results can help ident