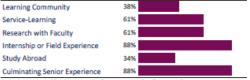

our institution's FSSE 2016 administration. We hope this information stimulates discussions about the undergraduate experience. Additional details about these and other results appear in the *Frequencies* and *FSSE-NSSE Combined* reports.

#### **High-Impact Practices**

Due to their positive associations with student learning and retention, special undergraduate opportunities are designated "high-impact." The first figure at right compares the percentage of your faculty who believed it was "Very important" or "Important" for undergraduates at your institution to participate in High-Impact Practices before they graduate. The second figure summarizes faculty participation in three selected High-Impact Practices in a typical week.

#### Faculty Values for High-Impact Practice Participation



Note: Percentage of faculty responding "Very important" or "Important"

#### **Faculty Participation in High-Impact Practices**

| Research with Faculty*          | 53% |
|---------------------------------|-----|
| Internship or Field Experience* | 33% |
| Service-Learning <sup>b</sup>   | 55% |

a. Percentage of faculty responding "Yes" to participation

Preparing for Class

#### **Time Spent Preparing for Class**

These figures report the average weekly class preparation time your faculty expected students to spend, and the average amount of time they perceived students actually spent, in the faculty's selected course sections.





#### Reading and Writing

These figures summarize the number of hours your faculty expected students to spend reading, and the average number of pages of a