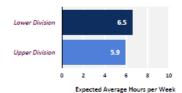

igure summarizes faculty participation in three selected High-Impact Practices in a typical week.

#### Faculty Values for High-Impact Practice Participation



Note: Percentage of faculty responding "Very important" or "Important"

#### **Faculty Participation in High-Impact Practices**

| Research with Faculty*          | 53% |
|---------------------------------|-----|
| Internship or Field Experience* | 33% |
| Service-Learning <sup>b</sup>   | 55% |

a. Percentage of faculty responding "Yes" to participation

Preparing for Class

#### **Time Spent Preparing for Class**

These figures report the average weekly class preparation time your faculty expected students to spend, and the average amount of time they perceived students actually spent, in the faculty's selected course sections.





#### Reading and Writing

These figures summarize the number of hours your faculty expected students to spend reading, and the average number of pages of assigned writing, for the faculty's selected course sections.

Note: The number of pages of assigned writing is an estimate calculated from three separate survey questions.





d Average Hours per Week Average Pages of As on Course Reading Writing

FSSE 2016 SNAPSHOT • 1

Percentage of faculty responding that at least "Some" of their courses include a service-learning component

### **FSSE** Results:

- The Faculty Survey of Student Engagement (FSSE) measures faculty expectations of student engagement in educational practices empirically linked with high levels of learning and development. Combined, NSSE and FSSE results can help ide