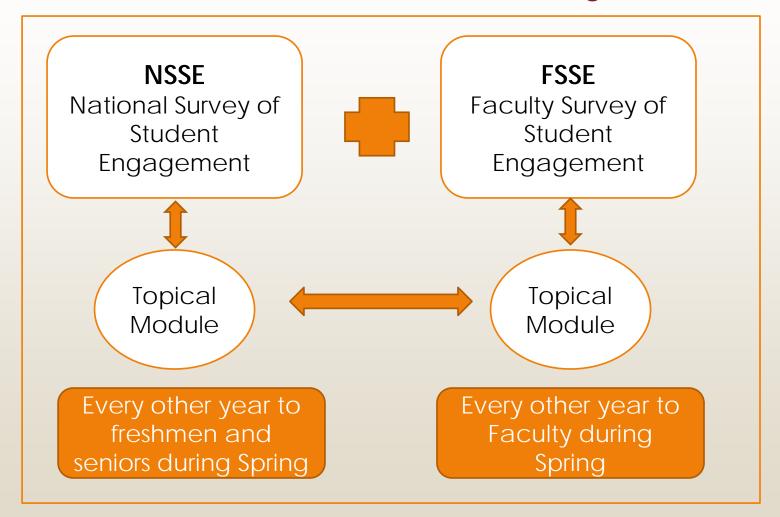

### BCSSE, NSSE, FSSE administration cycle

### **BCSSE**

Beginning College Survey of Student Engagement

Each Year at the beginning of the fall semester to all new first year student

Topical modules can now be administered during NSSE off years

### **BCSSE Basics**

Purpose of BCSSE is to measure entering first-year students' precollege academic and cocurricular experiences, as well as their expectations and attitudes for participating in educationally purposeful activities during the first college year.